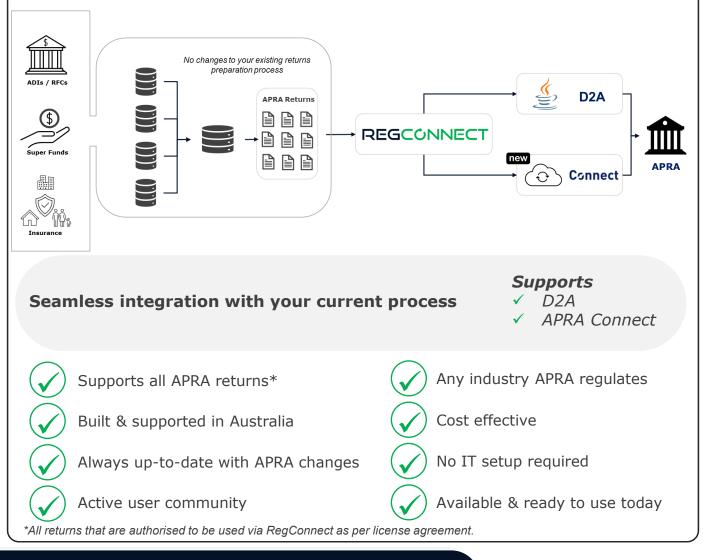

### **Frictionless connectivity to APRA**

Automate your APRA Returns Submission process using RegConnect Software.

Automated pre-validation of your data prior to submission to APRA

Automated upload of any APRA returns across any industry APRA regulates

Secure solution that increases efficiency and reduces risk

Developed in Australia by local experts in APRA Regulation

Ready to Use today – No IT Setup required

Powered by REGCENTRIC

# REGCONNECT

RegConnect **automates** your returns upload process to APRA